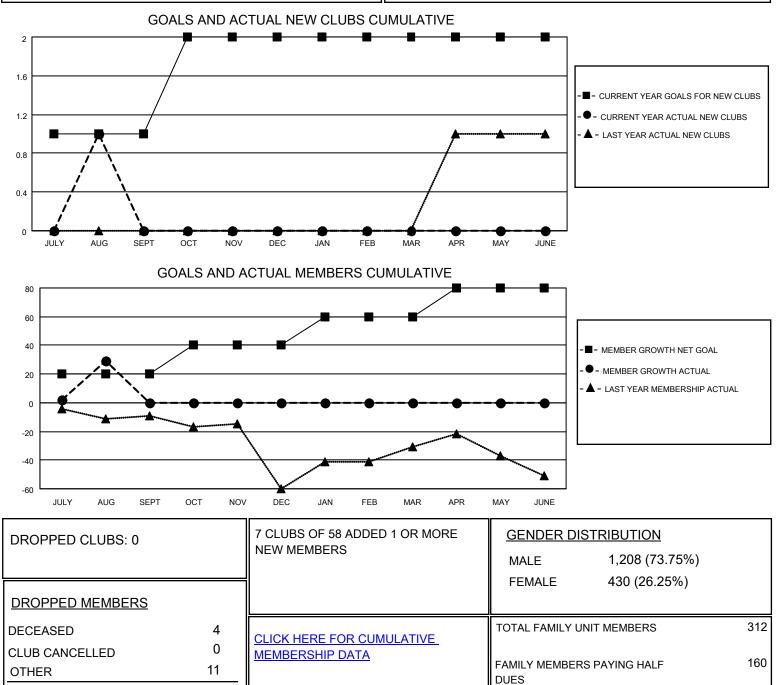

## LOCATION PENNSYLVANIA

District 14 G

Results as of: 8/31/2020

| Clubs                 |               |           |               | Members               |                         |                         |                                                    |
|-----------------------|---------------|-----------|---------------|-----------------------|-------------------------|-------------------------|----------------------------------------------------|
| RESULTS FOR 2020-2021 |               |           |               | RESULTS FOR 2020-2021 |                         |                         |                                                    |
| QUARTER               | NEW CLUB GOAL | NEW CLUBS | DROPPED CLUBS | QUARTER ME            | MBER GROWTH NET<br>GOAL | MEMBER GROWTH<br>ACTUAL | DROPPED<br>MEMBERS ACTUAL<br>(including transfers) |
| JULY/AUG/SEPT         | 1             | 1         | 0             | JULY/AUG/SEPT         | 20                      | 45                      | 15                                                 |
| OCT/NOV/DEC           | 1             | 0         | 0             | OCT/NOV/DEC           | 20                      | 0                       | 0                                                  |
| JAN/FEB/MAR           | 0             | 0         | 0             | JAN/FEB/MAR           | 20                      | 0                       | 0                                                  |
| APR/MAY/JUNE          | 0             | 0         | 0             | APR/MAY/JUNE          | 20                      | 0                       | 0                                                  |